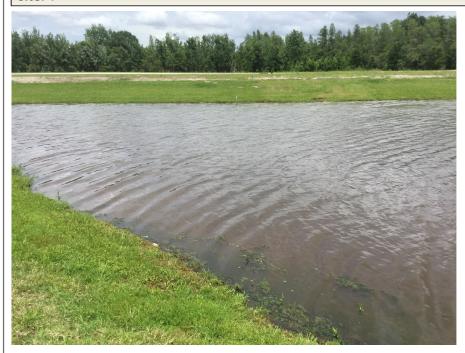

red by:

Morgan Melatti, Account Representative/Biologist

Aquatic Systems, Inc. – Wesley Chapel Field Office

Corporate Headquarters

2100 N.W. 33<sup>rd</sup> Street, Pompano Beach, FL 33069

1-800-432-4302

#### Site: 1







#### **Comments:** Site looks good

Pickerelweed and Arrowhead plants appear quite healthy following the increase in rainfall. Minor amounts of Pennywort will continue to be carefully treated to avoid damaging the beneficial plants of the shelf.

#### Site: 2







Site #2 was observed to be in good condition with a few clusters of healthy Pickerelweed and Arrowhead throughout the perimeter. A minor amount of Planktonic algae was observed on the Southwestern corner of the pond. Planktonic algae will require treatment at an upcoming maintenance visit.



Site: 3







Comments: Normal growth observed

Site #3 was observed with slightly turbid water containing a reddish-brown hue. This has not been observed before in the site and will be monitored in future site visits.

#### Site: 4







**Comments:** Site looks good

Site #4 appears to be in good condition with no new algae growth and elevated water levels. Regular maintenance will continue as scheduled.

**Site:** 7/8







Comments: Site looks good

Site #7 (above) and Site #8 (top and bottom right) were observed with elevated water levels during the onsite inspection. The control structure of site #8 did not have water visibly flowing, indicating that the storm-water control function may have been at capacity.

**Site:** 6/5







**Comments:** Site looks good

Site #6 (above) and Site #5