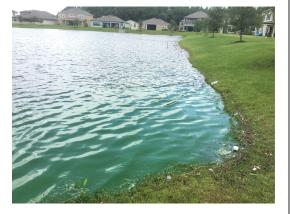

#### Prepared by:

Morgan Melatti, Account Representative/Biologist

Aquatic Systems, Inc. – Wesley Chapel Field Office

Corporate Headquarters

2100 N.W. 33<sup>rd</sup> Street, Pompano Beach, FL 33069

1-800-432-4302

#### Site: 1







#### **Comments:** Site looks good

Pickerelweed and Arrowhead plants appear quite healthy following the increase in rainfall. Minor amounts of Pennywort will continue to be carefully treated to avoid damaging the beneficial plants of the shelf.

#### Site: 2







Site #2 was observed to be in good condition with a few clusters of healthy Pickerelweed and Arrowhead throughout the perimeter. A minor amount of Planktonic algae was observed on the Southwestern corner of the pond. Planktonic algae will require treatment at an upcoming maintenance visit.



Site: 3







Comments: Normal growth observed

Site #3 was observed with slightly turbid water containing a reddish-brown hue. This has not been observed before in the site and will be monitored in future site visits.

#### Site: 4







**Comments:** Site looks good

Site #4 appears to be in good condition with no new algae growth and elevated water levels. Regular maintenance will continue as scheduled.

**Site:** 7/8







Comments: Site looks good

Site #7 (above) and Site #8 (top and bottom right) were observed with elevated water levels during the onsite inspection. The control structure of site #8 did not have water visibly flowing, indicating that the storm-water control function may have been at capacity.

**Site:** 6/5







**Comments:** Site looks good

Site #6 (above) a