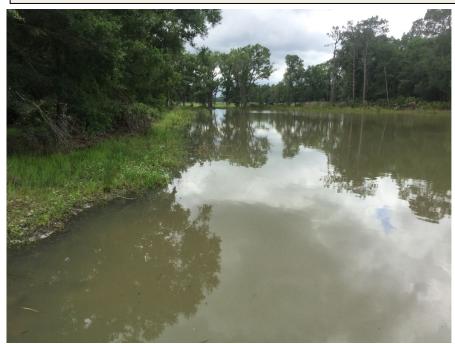

cture of Site #5 due to the rainfall event.

**Site:** 11/12







**Comments:** Treatment in progress

Site #11 (above) and Site #12 (top and bottom right) were observed to be in good condition. Site #12 can be seen with decomposing cattails following our treatment for the nuisance vegetation.

**Site:** 9/10







**Comments:** Site looks good

Site #9 (above) and Site #10 (top and bottom right) appear to be in good condition. No obvious issues were observed and regular maintenance will continue as scheduled.

Site: 13







Comments: Normal growth observed

Site #13 was observed with high turbidity during the onsite inspection. High turbidity is common in a pond at the base of several active construction sites and turbidity will be monitored as construction finishes.

#### Site: 15







#### **Comments:** Treatment in progress

Although Site #15 is not near new housing construction, it was observed with high turbidity. The turbidity was the highest near the inflow structure from site #13 (pictured top right). The outflow structure of site #13 was activity flowing into site #15 at the time of the onsite inspection (pictured bottom right) Turbidity and other water quality issues can be shared between the two sites and should be kept in mind in regards to treatment.

Site: 16







Comments: Normal growth observed

Site #16 is still under construction. Monitoring and maintenance will continue as needed.

#### **Management Summary**

This Waterway Inspection Report for Union Park CDD was performed on May 21st, 2018 for all sites. The majority of sites were in good cond