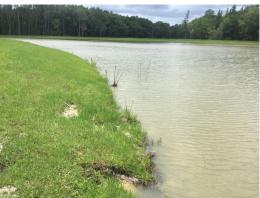

indicating that the storm-water control function may have been at capacity.

**Site:** 6/5







**Comments:** Site looks good

Site #6 (above) and Site #5 (top and bottom right) both appeared to be in good condition. Water was visibly flowing into the control structure of Site #5 due to the rainfall event.

**Site:** 11/12







**Comments:** Treatment in progress

Site #11 (above) and Site #12 (top and bottom right) were observed to be in good condition. Site #12 can be seen with decomposing cattails following our treatment for the nuisance vegetation.

**Site:** 9/10







**Comments:** Site looks good

Site #9 (above) and Site #10 (top and bottom right) appear to be in good condition. No obvious issues were observed and regular maintenance will continue as scheduled.

Site: 13







Comments: Normal growth observed

Site #13 was observed with high turbidity during the onsite inspection. High turbidity is common in a pond at the base of several active construction sites and turbidity will be monitored as construction finishes.

#### Site: 15







#### **Comments:** Treatment in progress

Although Site #15 is not near new housing construction, it was observed with high turbidity. The turbidity was the highest near the inflow structure from site #13 (pictured top right). The outflow structure of site #13 was activity flowing into site #15 at the time of the onsite inspection (pictured bottom right) Turbidity and other water quality issues can be shared between the two sites and should be kept in mind in regards to treatment.

Site: 16







Comments: Normal growth o