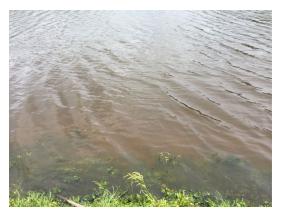

by:

Morgan Melatti, Account Representative/Biologist

Aquatic Systems, Inc. – Wesley Chapel Field Office

Corporate Headquarters

2100 N.W. 33<sup>rd</sup> Street, Pompano Beach, FL 33069

1-800-432-4302

#### Site: 1







#### **Comments:** Site looks good

Pickerelweed and Arrowhead plants appear quite healthy following the increase in rainfall. Minor amounts of Pennywort will continue to be carefully treated to avoid damaging the beneficial plants of the shelf.

#### Site: 2







Site #2 was observed to be in good condition with a few clusters of healthy Pickerelweed and Arrowhead throughout the perimeter. A minor amount of Planktonic algae was observed on the Southwestern corner of the pond. Planktonic algae will require treatment at an upcoming maintenance visit.



Site: 3







Comments: Normal growth observed

Site #3 was observed with slightly turbid water containing a reddish-brown hue. This has not been observed before in the site and will be monitored in future site visits.

#### Site: 4







**Comments:** Site looks good

Site #4 appears to be in good condition with no new algae growth and elevated water levels. Regular maintenance will continue as scheduled.

**Site:** 7/8







Comments: Site looks good

Site #7 (above) and Site #8 (top and bottom right) were observed with elevated water levels during the onsite inspection. The control structure of site #8 did not have water visibly flowing, indicating that the storm-water control function may have been at capacity.

**Site:** 6/5







**Comments:** Site looks good

Site #6 (above) and Site #5 (top