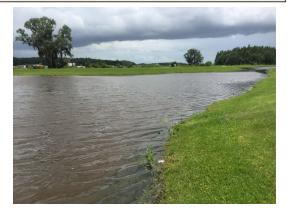

d by:

Morgan Melatti, Account Representative/Biologist

Aquatic Systems, Inc. – Wesley Chapel Field Office

Corporate Headquarters

2100 N.W. 33<sup>rd</sup> Street, Pompano Beach, FL 33069

1-800-432-4302

#### Site: 1







#### **Comments:** Site looks good

Pickerelweed and Arrowhead plants appear quite healthy following the increase in rainfall. Minor amounts of Pennywort will continue to be carefully treated to avoid damaging the beneficial plants of the shelf.

#### Site: 2







Site #2 was observed to be in good condition with a few clusters of healthy Pickerelweed and Arrowhead throughout the perimeter. A minor amount of Planktonic algae was observed on the Southwestern corner of the pond. Planktonic algae will require treatment at an upcoming maintenance visit.



Site: 3







Comments: Normal growth observed

Site #3 was observed with slightly turbid water containing a reddish-brown hue. This has not been observed before in the site and will be monitored in future site visits.

#### Site: 4







**Comments:** Site looks good

Site #4 appears to be in good condition with no new algae growth and elevated water levels. Regular maintenance will continue as scheduled.

**Site:** 7/8







Comments: Site looks good

Site #7 (above) and Site #8 (top and bottom right) were observed with elevated water levels during the onsite inspection. The control structure of site #8 did not have water visibly flowing, indicating that the storm-water control function may have been at capacity.

**Site:** 6/5







**Comments:** Site looks good

Site #6 (above) and Site #5 (t