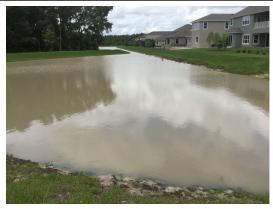

, indicating that the storm-water control function may have been at capacity.

**Site:** 6/5







**Comments:** Site looks good

Site #6 (above) and Site #5 (top and bottom right) both appeared to be in good condition. Water was visibly flowing into the control structure of Site #5 due to the rainfall event.

**Site:** 11/12







**Comments:** Treatment in progress

Site #11 (above) and Site #12 (top and bottom right) were observed to be in good condition. Site #12 can be seen with decomposing cattails following our treatment for the nuisance vegetation.

**Site:** 9/10







**Comments:** Site looks good

Site #9 (above) and Site #10 (top and bottom right) appear to be in good condition. No obvious issues were observed and regular maintenance will continue as scheduled.

Site: 13







Comments: Normal growth observed

Site #13 was observed with high turbidity during the onsite inspection. High turbidity is common in a pond at the base of several active construction sites and turbidity will be monitored as construction finishes.

#### Site: 15







#### **Comments:** Treatment in progress

Although Site #15 is not near new housing construction, it was observed with high turbidity. The turbidity was the highest near the inflow structure from site #13 (pictured top right). The outflow structure of site #13 was activity flowing into site #15 at the time of the onsite inspection (pictured bottom right) Turbidity and other water quality issues can be shared between the two sites and should be kept in mind in regards to treatment.

Site: 16







Comments: Normal growth