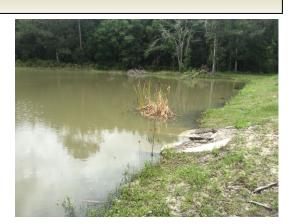

ure of Site #5 due to the rainfall event.

**Site:** 11/12







**Comments:** Treatment in progress

Site #11 (above) and Site #12 (top and bottom right) were observed to be in good condition. Site #12 can be seen with decomposing cattails following our treatment for the nuisance vegetation.

**Site:** 9/10







**Comments:** Site looks good

Site #9 (above) and Site #10 (top and bottom right) appear to be in good condition. No obvious issues were observed and regular maintenance will continue as scheduled.

Site: 13







Comments: Normal growth observed

Site #13 was observed with high turbidity during the onsite inspection. High turbidity is common in a pond at the base of several active construction sites and turbidity will be monitored as construction finishes.

#### Site: 15







#### **Comments:** Treatment in progress

Although Site #15 is not near new housing construction, it was observed with high turbidity. The turbidity was the highest near the inflow structure from site #13 (pictured top right). The outflow structure of site #13 was activity flowing into site #15 at the time of the onsite inspection (pictured bottom right) Turbidity and other water quality issues can be shared between the two sites and should be kept in mind in regards to treatment.

Site: 16







Comments: Normal growth observed

Site #16 is still under construction. Monitoring and maintenance will continue as needed.

#### **Management Summary**

This Waterway Inspection Report for Union Park CDD was performed on May 21st, 2018 for all sites. The majority of sites were in good condit